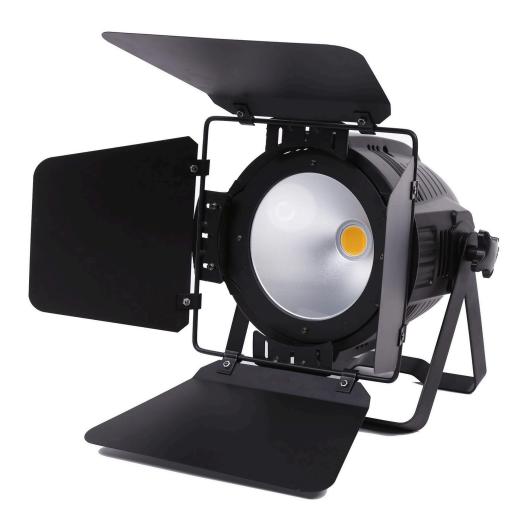

# COVE 200 RGBWW



#### **CE RoHS**

Notice: because the policy of improve the products quality of our company. Maybe some data in the instructions will change in future. By that time, we won't inform you about the changed matters. Our reserve the right of changing correlative specification when improve the products. Publisher of the instruction will not responsible for veracity of information and some correlative results caused by this information.

## 1.The Introduction of LED display panel



A.Menu B.Up C. Down D.Enter E.LED display

Operation instruction: press "menu" to choose different effects, press "up" or "down" to set function, press "enter" to confirm and save.

the

#### 2. LED Menu:

| No. | Menu | Description               |
|-----|------|---------------------------|
| 1   | A001 | 8CH dmx a