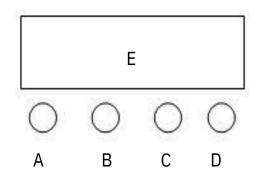

## 1.The Introduction of LED display panel

A.Menu B.Up C. Down D.Enter E.LED display

Operation instruction: press "menu" to choose different effects, press "up" or "down" to set function, press "enter" to confirm and save.